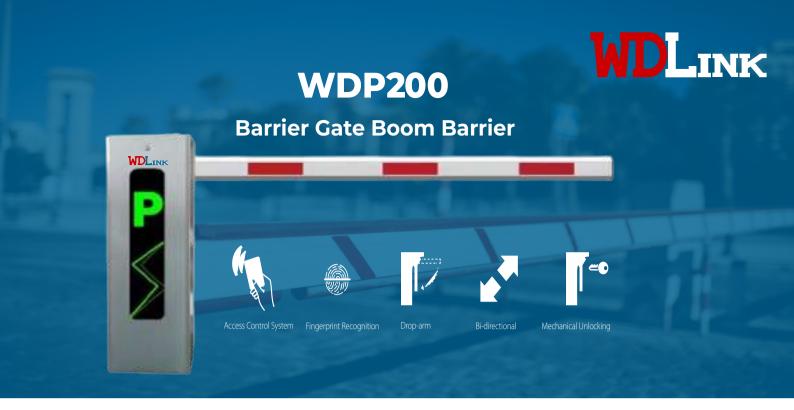

The WDP200 series offers brand-new automatic barrier gates equipped with telescopic boom arm that allows direction exchanging according to site application and a silvery housing with built-in LED indicating the state of the parking barrier, providing humanized user experience.

## Features

- O Best parking barrier experience with auxiliary traffic light in the main body.
- Anti-smash and auto-close support with infrared detector, loop detector, radar detector.
- The arm direction can be switched between left and right depending on the site application.
- Opening and closing angle of 2 ± ° 90 °
- Overvoltage protection
- Support LPR, UHF reader controller and other devices for recognition and other A&C functions.