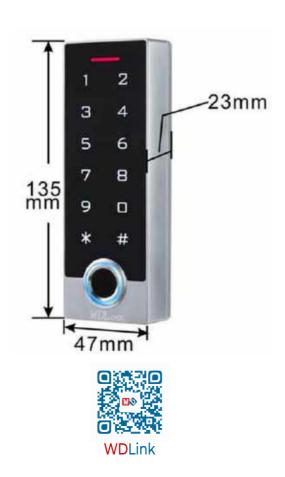

& 200 fingerprints
- Specific reader mode: W26 input. Output format can be adjusted by users
- Access ways: Fingerprint, card, code, or multiple combination methods to access.
- Admin card: Support admin add card and admin delete card
- With date backup function



# **Specifications**

| Model :                 | WDCA04     |
|-------------------------|------------|
| Card type: :            | EM/MF      |
| Operating current :     | ≤100mA     |
| Operating humidity :    | 0% to 95%  |
| Lock output load :      | ≤3A        |
| Reading range :         | 2-6cm      |
| Working voltage :       | DC 12-24V  |
| Operating temperature : | -40~ 60 °C |
| Waterproof :            | 1P68       |
| Short-circuit protect : | ≤100us     |
| Idle current :          | ≤35mA      |

## **Dimensions**