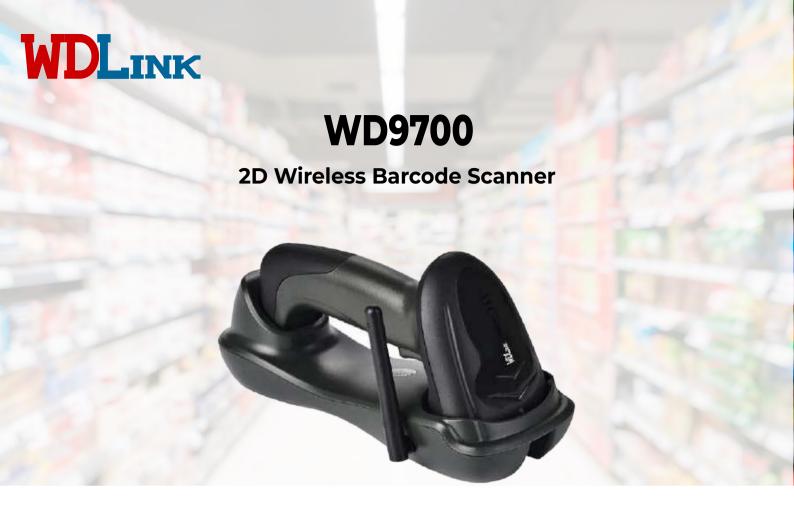

## **Features**

- High decoding ability and high performance.
- Large capacity battery,2600MAH Li-ion battery.
- Super memory function, can store up to 300,000 barcodes.
- Super paring function, support one to one, one to many, many to one.
- Supports 1D/2D bar-codes on paper/screen.
- Base function as receiver and charger, free of charging trouble.
- Super transmission distance, 500m effective open distance(200-50m indoor distance).
- Application fields:Supermarket, Retail, Warehouse,Logistic,Library, Medical etc.
- The head of the scanner, the handle and the base are protected by rubber, Antiknock, full quakeproof design, withstand 3m drops.
- Can be customized according to customer demand.



## **Specifications**

| opecinications                                     |