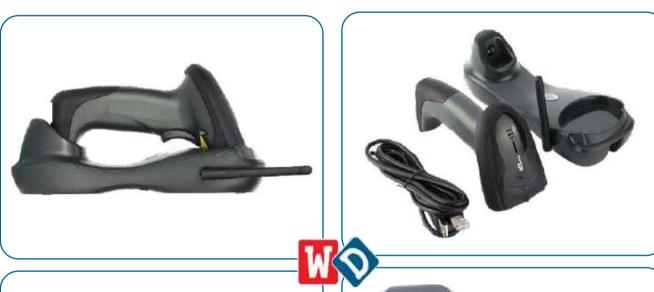

, EAN8-, EAN13-, Code 128, Code 39, Code 93, Code 11, Interleaved 2 of 5, Matrix 2 of 5, Standard 2 of 5, Coda bar, MSI Plessey, RSS, etc. |          |
| 2D:                                                | QR Code, Data Matrix, PDF417, Aztec code,<br>Maxicode, etc.                                                                                            |          |



Trigger Mode: Handheld,Continuous,Auto-Induction

Scanning angle: Angle of rotation 360°, inclination ± 65°, declination ± 60°

Temperature storage :  $-40^{\circ}\text{C} \sim -60^{\circ}\text{C}$ 

Working time: 3 to 10 days

Anti inference: 0-100000Lux Max

Certificate: CE, FCC, RoHS, IP54

Temperature working: -20°C to -60°C

Relative Humidity: 0 ~ 95%

Printing Contract : ≥25%

Drop test: 3m

## **Product Pictures**