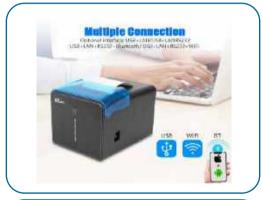

#### **Features**

- Support 1D,2D bar code printing Support cash drawer driving.
- Excellent waterproof, anti-oil, anti-dust structure design.
- Air printing can be option. Support separate table receipt function.
- Equipped with wall mounting, no need install haning bracket by manual.
- Support 80mm paper width, clear printing quality and reliable performance.
- 100 % Origin Japanese Mechanism, long lasting auto-cutter up to 1.5 million cuts.
- Professional kitchen printer equipped with Flash LED light and big voice beeper, which remind the cooker very well.
- Optional interface: USB+LAN/RS232+USB+LAN/RS232+USB+LAN+Bluetooth/ RS232+USB+LAN+WiFi.
- Can be widely used in manufacturing & warehouse logistic industry, healthcare, parcel post, office & studio, retail & etc.

## **Specifications**

| Scanner parameters : |                  |                                                                                                |
|----------------------|------------------|------------------------------------------------------------------------------------------------|
| Printing:            | Print Method     | Direct Thermal                                                                                 |
|                      | Print Speed      | 230mm/s,260m/s                                                                                 |
|                      | Resolution       | 576dots/line                                                                                   |
|                      | Printing Width   | 72mm                                                                                           |
|                      | Interface        | USB+LAN/USB+LANRS232+/<br>USB+LAN+RS232+Bluetooth/ USB+LAN+RS232+WiFi                          |
| Kitchen function :   | Power,Paper,Erro | Support                                                                                        |
|                      | LED light with   | Without                                                                                        |
|                      | Hanging device   | Equipped                                                                                       |
| Memory               | Input buffer     | 256kbytes                                                                                      |
|                      | NV Flash         | 256kbytes                                                                                      |
| Fonts:               | Font A 12x24     | Font B 9x17                                                                                    |
|                      | Chinese          | GB18030,BIG24 5x24dots                                                                         |
|                      | Japanese/Korea   | Support                                                                                        |
|                      | User-defined     | Support                                                                                        |
| Barcode :            | 1D               | UPC-A/UPC-E/JAN13 (EAN13) /JAN8 (EAN8)<br>/CODE39/ITF/CODABAR/CODE93/CODE128                   |
|                      | 2D               | QR code                                                                                        |
| Detection :          | Sensors          | Paper out, paper near end, cover open, cutter jam,paper jam and black mark detection(Optional) |
| Power Supply :       | Input            | AC 100V-240V 60/50HZ                                                                           |
|                      | Output           | DC 24V/2.5A                                                                                    |