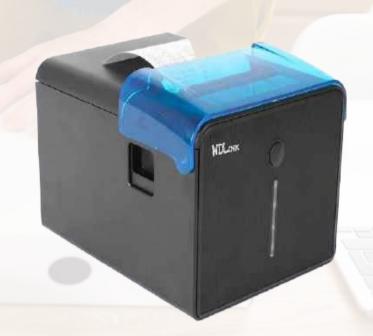

# **WD8360**

#### **80MM Kitchen Thermal Printer**











#### **Features**

- Support 1D,2D bar code printing Support cash drawer driving.
- Excellent waterproof, anti-oil, anti-dust structure design.
- Air printing can be option. Support separate table receipt function.
- Equipped with wall mounting, no need install haning bracket by manual.
- Support 80mm paper width, clear printing quality and reliable performance.
- 100 % Origin Japanese Mechanism, long lasting auto-cutter up to 1.5 million cuts.
- Professional kitchen printer equipped with Flash LED light and big voice beeper, which remind the cooker very well.
- Optional interface: USB+LAN/RS232+USB+LAN/RS232+USB+LAN+Bluetooth/ RS232+USB+LAN+WiFi.
- Can be widely used in manufacturing & warehouse logistic industry, healthcare, parcel post, office & studio, retail & etc.



## **Specifica