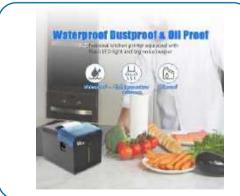

#### **Features**

- Support 1D,2D bar code printing Support cash drawer driving.
- Excellent waterproof, anti-oil, anti-dust structure design.
- Air printing can be option. Support separate table receipt function.
- Equipped with wall mounting, no need install haning bracket by manual.
- Support 80mm paper width, clear printing quality and reliable performance.
- 100 % Origin Japanese Mechanism, long lasting auto-cutter up to 1.5 million cuts.
- Professional kitchen printer equipped with Flash LED light and big voice beeper, which remind the cooker very well.
- Optional interface: USB+LAN/RS232+USB+LAN/RS232+USB+LAN+Bluetooth/ RS232+USB+LAN+WiFi.
- Can be widely used in manufacturing & warehouse logistic industry, healthcare, parcel post, office & studio, retail & etc.