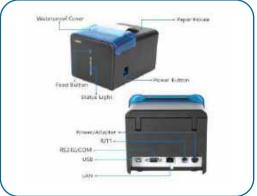

| Paper Cut       | Auto-cutter            |
| Physical<br>Characteristics : | Working         | 0°C~45°C, 10%~ %80RH   |
|                               | Storage         | -10°C-65°C, 10%~ %90RH |
|                               | Dimensions      | 0.06~0.08mm            |
|                               | Net weight      | 1KG                    |
| Reliability:                  | Printing head   | 150KM                  |
|                               | cutter          | 1.5million             |
| OS:                           | Emulation       | ESC/POS                |
|                               | Driver          | Windows/Linux/ Mac     |
|                               | SDK             | Android, IOS           |

### **Product Pictures**