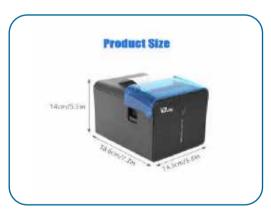

## **Specifications**

| Scanner parameters : |                  |                                                                                                |
|----------------------|------------------|------------------------------------------------------------------------------------------------|
| Printing:            | Print Method     | Direct Thermal                                                                                 |
|                      | Print Speed      | 230mm/s,260m/s                                                                                 |
|                      | Resolution       | 576dots/line                                                                                   |
|                      | Printing Width   | 72mm                                                                                           |
|                      | Interface        | USB+LAN/USB+LANRS232+/<br>USB+LAN+RS232+Bluetooth/ USB+LAN+RS232+WiFi                          |
| Kitchen function :   | Power,Paper,Erro | Support                                                                                        |
|                      | LED light with   | Without                                                                                        |
|                      | Hanging device   | Equipped                                                                                       |
| Memory               | Input buffer     | 256kbytes                                                                                      |
|                      | NV Flash         | 256kbytes                                                                                      |
| Fonts:               | Font A 12x24     | Font B 9x17                                                                                    |
|                      | Chinese          | GB18030,BIG24 5x24dots                                                                         |
|                      | Japanese/Korea   | Support                                                                                        |
|                      | User-defined     | Support                                                                                        |
| Barcode :            | 1D               | UPC-A/UPC-E/JAN13 (EAN13) /JAN8 (EAN8)<br>/CODE39/ITF/CODABAR/CODE93/CODE128                   |
|                      | 2D               | QR code                                                                                        |
| Detection :          | Sensors          | Paper out, paper near end, cover open, cutter jam,paper jam and black mark detection(Optional) |
| Power Supply :       | Input            | AC 100V-240V 60/50HZ                                                                           |
|                      | Output           | DC 24V/2.5A                                                                                    |