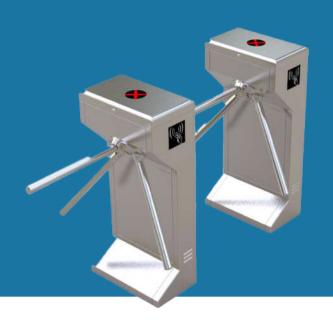

## **WDT100**

Porte imperméable de tourniquet de trépied tourniquets d'acier inoxydable WDT100

Tripod turnstiles represent classic and safe way to protect your premises. They are widely used in various indoor environment applications. They fit perfectly as an economical option into the office buildings and other related application