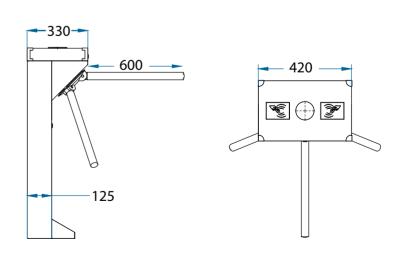

## **Specifications**

| Power voltage:         | AC110 / 220 / 50W | Open angle :       | 120°                        |
|------------------------|-------------------|--------------------|-----------------------------|
| Drive voltage:         | AC12V / AC18V     | Pass speed :       | ≤ 30 person/minutes         |
| (Operation condition): | -15 + 60          | Structure:         | SUS304 Stainless steel      |
| Relative humidity:     | 95%               | Open direction     | Single and Double(optional) |
| Input signal :         | 12v DC            | Work environment : | Outdoor and indoor          |
| Working Current:       | ≤ 2000 mA         | IP Degree :        | IP68                        |
| Length of the bar :    | 600mm             | Width of passage:  | ≤650mm                      |
| Service life :         | ≥5 million times  | Machine sizes :    | 420*330*1030 mm             |

## **Dimensions (mm)**