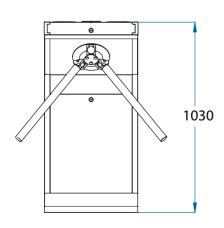

## **Specifications**

| Power voltage:         | AC110 / 220 / 50W | Open angle :       | 120°                        |
|------------------------|-------------------|--------------------|-----------------------------|
| Drive voltage:         | AC12V / AC18V     | Pass speed :       | ≤ 30 person/minutes         |
| (Operation condition): | -15 + 60          | Structure:         | SUS304 Stainless steel      |
| Relative humidity:     | 95%               | Open direction     | Single and Double(optional) |
| Input signal :         | 12v DC            | Work environment : | Outdoor and indoor          |
| Working Current:       | ≤ 2000 mA         | IP Degree :        | IP68                        |
| Length of the bar :    | 600mm             | Width of passage:  | ≤650mm                      |
| Service life :         | ≥5 million times  | Machine sizes :    | 420*330*1030 mm             |

## **Dimensions (mm)**