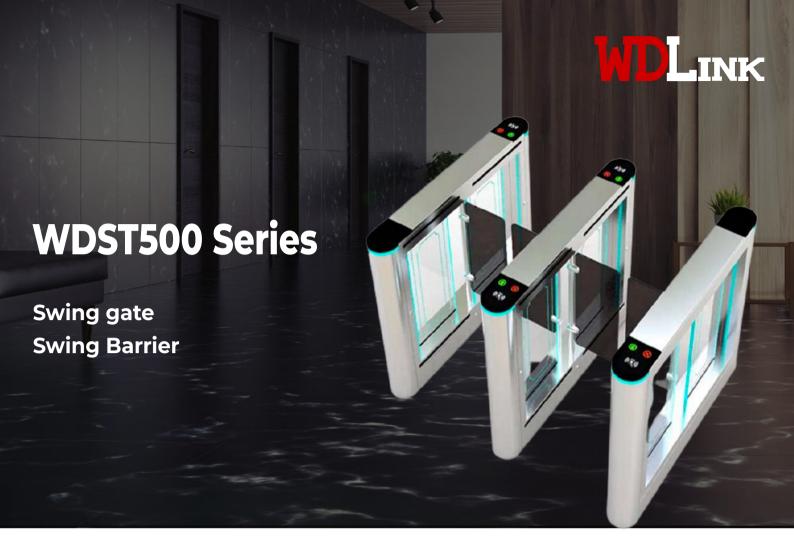

## **Features**

- Gates system running smoothly,low noisy, no mechanical shake. Suitable for office buildings, community and station use.
- 304 stainless steel as main material. Brush treatment and skinny shape shows graceful and calculator.
- Safer and more quickly than ordinary turnstile.
- Ore electronic system uses -32bit ARM micro-processor, Steady and reliable.
- Mechanical core adopt advanced electronic gear motor +encoder positioning device + unique tooth inlay electromagnetic clutch.
- Efficiently achieve the swing gates synchronous,positioning accuracy.
- Perfect intelligent anti-tail.anti-collision and anti-pinch function.
- Open speed 0.8-0.4 second.
- Olutch freeze but gate open once powered off,arm can be manually opened.

- The state has a user-friendly indicator, indicating the channel status and access instructions, greatly improve traffic efficiency also convenient for maintenance;
- illegal intrusion alarm,trailing alarm,reverse pass alarm function etc. Effectively access and convenient management;
- Fault detection and alarm functions, convenient for user maintenance and using.
- The counter function can count the number of pass.
- O Variety of combinations of access mode, the device provides normally open or normally closed, configure the appropriate control mode according to the management needs every-time on site;
- With open&close speed adjustment, memory card reader, with fault self-detection, prompts function;
- The standard external electrical connects, could combined with a variety of access control equipment. Reserved Rs485 communication to remote control and management by PC.