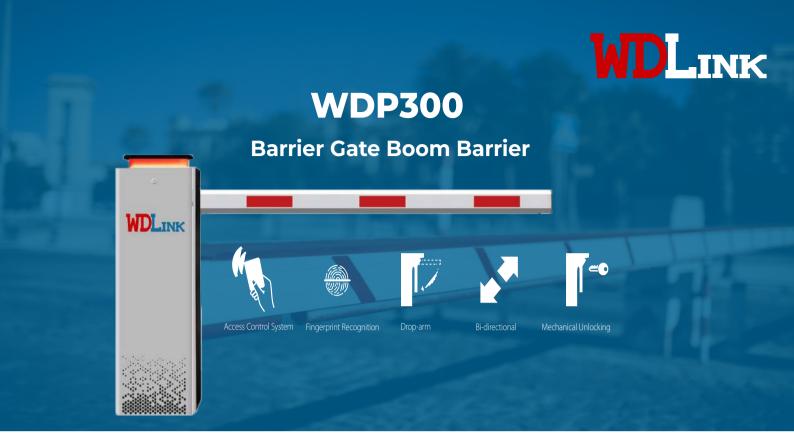

## **Features**

- Mechanical and electrical integration:quickly assembly.easy maintenance.
- Molding production: high precision, fast efficiency and guaranteed quality.
- Worm-gear secondary variable speed transmission: motor wheel design, gate opening by manually when power off, no blocking, no oil leakage, large torque, low noise ,can normally operation at the temperature of minus 45 degrees,etc.
- ODC brushless motor design: low consumption, high efficiency, no overheat, wide speed adjustment.
- Ourved triple connecting rod structure, easy to adjust.
- Hall limit:automatically detects the limit when power on without debugging, detecting the motor speed at all times and running at constant speed.
- Arm direction quickly interchanged interchanged according to different directions on construction site, reduce inventory and capital pressure.
- Special DC brushless controller:use integrated chip drive, fast processing speed, powerful function: 24V low voltage power supply, adapt to global voltage.

## **Functions**

- 0.9 6 sec lifting time
- Arm direction can be quickly interchanged.
- Barrier gate up &down signal relay switch output.
- R&G Traffic light relay switch signal output.
- External loop detector signal anti-smashing interface.
- Infrared sensor signal anti-smashing interface.
- High-sensitivity arm auto reverse function
- Parking system interface.
- Motor working life 6 million times.
- The cabinet is designed in European style, with high-end automobile painting technology.