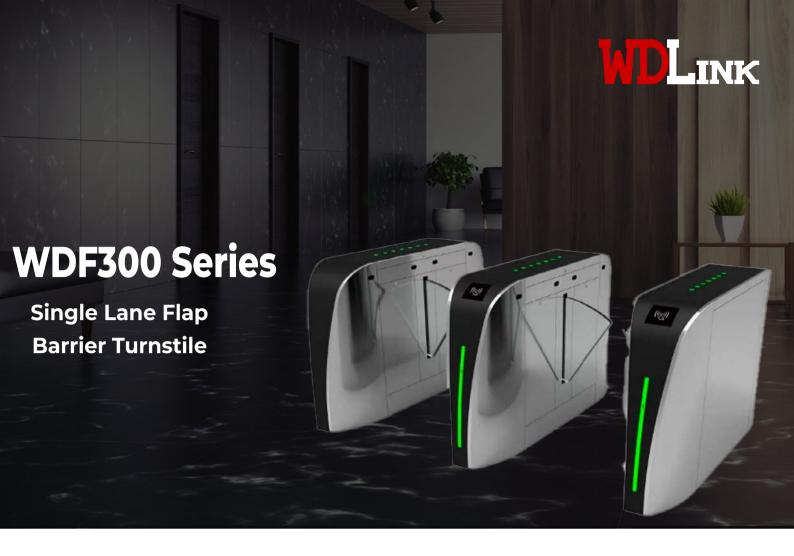

WDF300 single lane flap barrier turnstile is an elegant cost-effective entrance control system designed for high-traffic volume.

The WDF300 is a single lane flap barrier turnstile series designed for smooth and silent operation and draws very little power. It's made of stainless steel which makes WDF300 highly durable.

WDF300 provides both security and convenient space, all in a very durable and elegant compact design.