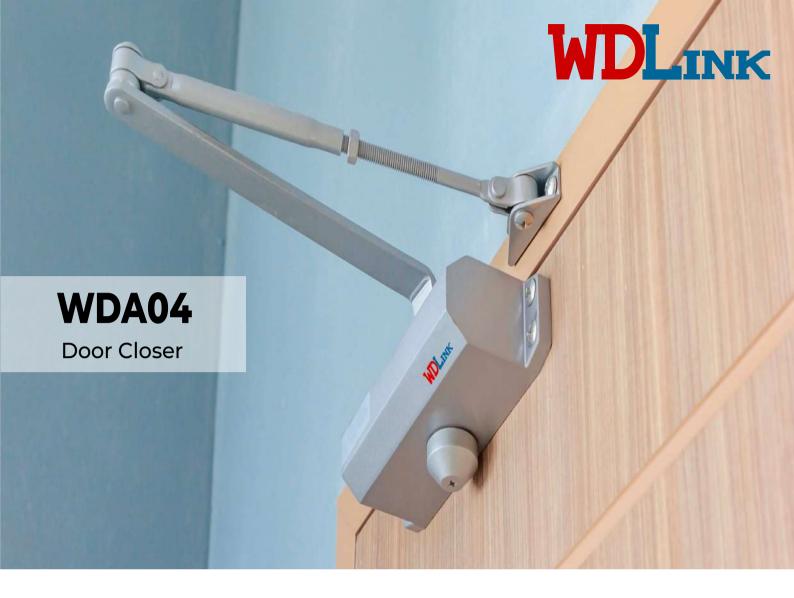

The door closer is a spring-like hydraulic device on the door that canbe released by compression when the door is opened, the door will be automatically closed, and it has the function of a spring door to ensureaccurate and timely Close the door to the initial position.

## **Specifications**

| Modele                          | WDA04             |
|---------------------------------|-------------------|
| Door Width                      | 1000-2000mm       |
| Door Reight                     | 80-145kg(size 6)  |
| Hole Distance                   | 229mmx19mm        |
| Two closing speed<br>adjustable | 0°-20° / 20°-180° |
| function                        | With bearings     |
| Material                        | Aluminum Alloy    |
| Weight                          | 2.5kg             |