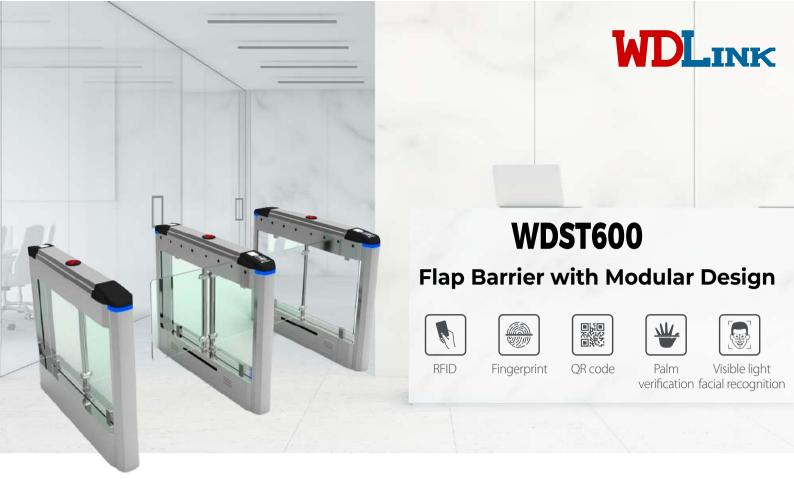

## Features

- Patented appearance product, molded card swiping panel, swing arm with lighting.
- Gates system running smoothly,low noisy, no mechanical shake.Suitable for office buildings,community and station use.
- 304 stainless steel as main material. Brush treatment and skinny shape shows graceful and calculator.
- Safer and more quickly than ordinary turnstile.
- Ore electronic system uses 32-bit ARM micro-processor, Steady and reliable.
- Mechanical core adopt advanced electronic gear motor +encoder positioning device
  + unique tooth inlay electromagnetic clutch.
- Efficiently achieve the swing gates synchronous, positioning accuracy.
- Perfect intelligent anti-tail.anti-collision and anti-pinch function.
- Open speed 0.4-0.8 second.

- Clutch freeze but gate open once powered off,arm can be manually opened.
- The state has a user-friendly indicator, indicating the channel status and access instructions, greatly improve traffic efficiency also convenient for maintenance.
- illegal intrusion alarm,trailing alarm,reverse pass alarm function etc. Effectively access and convenient management.
- Fault detection and alarm functions, convenient for user maintenance and using.
- The counter function can count the number of pass.
- Variety of combinations of access mode, the device provides normally open or normally closed, configure the-appropriate control mode according to the management needs every-time on site.
- With open&close speed adjustment,memory card reader,with fault self-detection, prompts function
- The standard external electrical connects, could combined with a variety of access control equipment. Reserved Rs485 communication to remote control and management by PC.