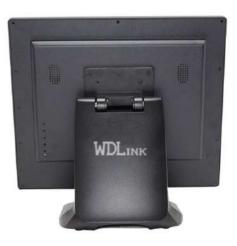

## **Specifications**

| Display Screen   |      | 17inch True Flat Screen |          |
|------------------|------|-------------------------|----------|
| Reolution        |      | 1280*1024               |          |
| Touch Screen     |      | Capacitive touch        |          |
| Interface        | DC   | 1                       |          |
|                  | VGA  | 1                       | ard      |
|                  | USB  | 1                       | Standard |
|                  | HDMI | 1                       | 0)       |
| Housing Material |      | Metal                   |          |
| Power Supply     |      | 12V3A                   |          |
| Support OS       |      | Windows                 |          |
| Color            |      | Black                   |          |
| Packing Size     |      | 45cm*21cm*48cm          |          |
| Package Box      |      | Carton                  |          |