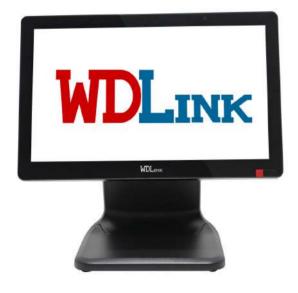

## **WD15M**

## 15.6inch touch monitor

WDLINK

- 5 Wires touch screen
- 12V 3A Power Adapter

## **Features**

- Taiwan EETI touch card
- Factory-control Grade A LCD panel
- 24 hour non-stop operation
- Efficient heat dissipation system
- Foldable touch monitor
- Support Windows operation system
- Multiple installation methods available, including horizontal, vertical and VESA standard
- High gloss black edges
- Integrated touch function and LCD solution
- Support USB touch interface
- Support VGA input format
- Support HDMI input format