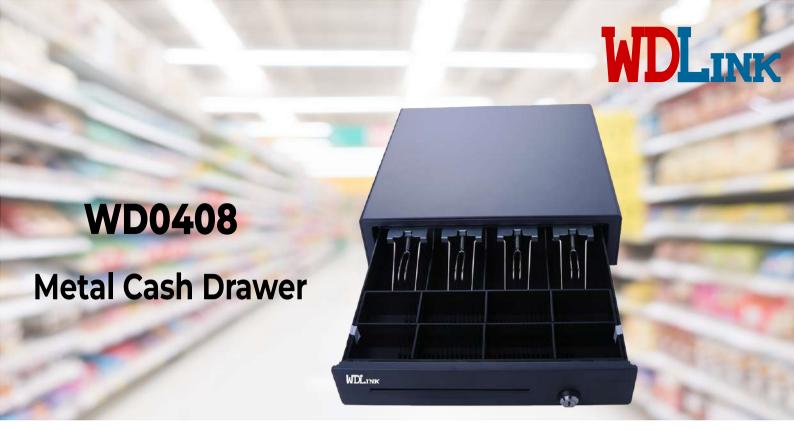

## **Specifications**

Lock

Pulse Amplitude

| Model       | WD0408           |
|-------------|------------------|
| Туре        | 4 Bills, 8 Coins |
| Check Slots | 1 Check Slots    |

| Dimensions | 410 mm (W) x 420 mm (L) x 100 mm (H) (excluding rubber feet) |
|------------|--------------------------------------------------------------|